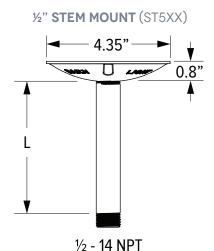

## **LED STEM & FLUSH MOUNT PENDANTS**

Coupling the durability of stem mountings with the efficiency and performance of LED technology, this assortment of pendants is among the most versatile options available. Hidden behind a sturdy stem, the fixture's wires and LED components are fully protected from the conditions they face in high-traffic areas and wet locations. The Flush Mounting secures the shade squarely against the ceiling, reducing the fixture's profile in tighter areas. A hang straight canopy suspends the stem mounting at its natural angle on ceilings sloped up to 25 degrees. Please Note: Standard LED Fixtures and Nautical LED Lights incorporate different canopies.

| CODE  | LENGTH (L) |
|-------|------------|
| ST506 | 6"         |
| ST512 | 12"        |
| ST518 | 18"        |
| ST524 | 24"        |
| ST536 | 36"        |
| ST542 | 42"        |
| ST548 | 48"        |