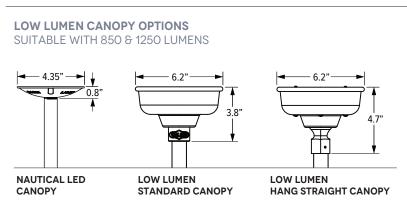

## **LED STEM & FLUSH MOUNT PENDANTS**

Coupling the durability of stem mountings with the efficiency and performance of LED technology, this assortment of pendants is among the most versatile options available. Hidden behind a sturdy stem, the fixture's wires and LED components are fully protected from the conditions they face in high-traffic areas and wet locations. The Flush Mounting secures the shade squarely against the ceiling, reducing the fixture's profile in tighter areas. A hang straight canopy suspends the stem mounting at its natural angle on ceilings sloped up to 25 degrees. Please Note: Standard LED Fixtures and Nautical LED Lights incorporate different canopies.