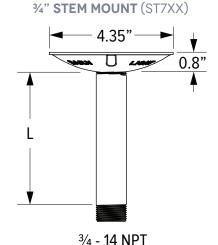

## **LED STEM & FLUSH MOUNT PENDANTS**

Coupling the durability of stem mountings with the efficiency and performance of LED technology, this assortment of pendants is among the most versatile options available. Hidden behind a sturdy stem, the fixture's wires and LED components are fully protected from the conditions they face in high-traffic areas and wet locations. The Flush Mounting secures the shade squarely against the ceiling, reducing the fixture's profile in tighter areas. A hang straight canopy suspends the stem mounting at its natural angle on ceilings sloped up to 25 degrees. Please Note: Standard LED Fixtures and Nautical LED Lights incorporate different canopies.

| CODE  | LENGTH (L) |
|-------|------------|
| ST706 | 6"         |
| ST712 | 12"        |
| ST718 | 18"        |
| ST724 | 24"        |
| ST736 | 36"        |
| ST742 | 42"        |
| ST748 | 48"        |