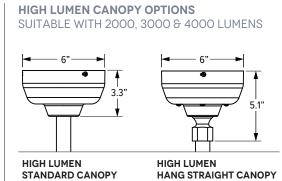

## **LED STEM & FLUSH MOUNT PENDANTS**

Coupling the durability of stem mountings with the efficiency and performance of LED technology, this assortment of pendants is among the most versatile options available. Hidden behind a sturdy stem, the fixture's wires and LED components are fully protected from the conditions they face in high-traffic areas and wet locations. The Flush Mounting secures the shade squarely against the ceiling, reducing the fixture's profile in tighter areas. A hang straight canopy suspends the stem mounting at its natural angle on ceilings sloped up to 25 degrees. Please Note: Standard LED Fixtures and Nautical LED Lights incorporate different canopies.