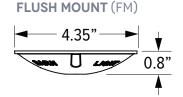

## **LED STEM & FLUSH MOUNT PENDANTS**

Coupling the durability of stem mountings with the efficiency and performance of LED technology, this assortment of pendants is among the most versatile options available. Hidden behind a sturdy stem, the fixture's wires and LED components are fully protected from the conditions they face in high-traffic areas and wet locations. The Flush Mounting secures the shade squarely against the ceiling, reducing the fixture's profile in tighter areas. A hang straight canopy suspends the stem mounting at its natural angle on ceilings sloped up to 25 degrees. Please Note: Standard LED Fixtures and Nautical LED Lights incorporate different canopies.